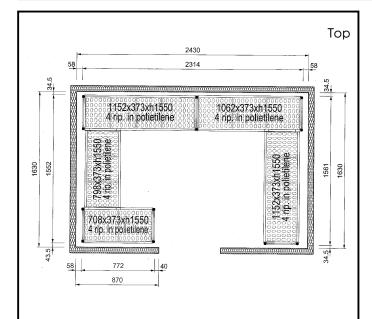

## Stainless Steel Preparation Aluminum Shelving Set for 2430x1630 mm cold rooms

| ITEM #  |  |  |
|---------|--|--|
| MODEL # |  |  |
| NAME #  |  |  |
|         |  |  |
| SIS #   |  |  |
| AIA#    |  |  |

137101 (CRS2416)

Shelving set, composed of aluminium uprights and 4 polyethylene louvered shelves, for 2430x1630 mm cold rooms

### Item No.

4-level shelving set. Designed for corner installation along the sides of the cold room. Louvered sectional polyethylene shelves (depth=373mm). Aluminium (20 micron) side uprights (height=1550mm). Adjustable feet.

### **Key Information:**

External dimensions, Width:

137101 (CRS2416)708 mmExternal dimensions, Depth:373 mmExternal dimensions, Height:1550 mmMax loading weight:2400 kgNet weight:83 kgUprights2

Stainless Steel Preparation Aluminum Shelving Set for 2430x1630 mm cold rooms